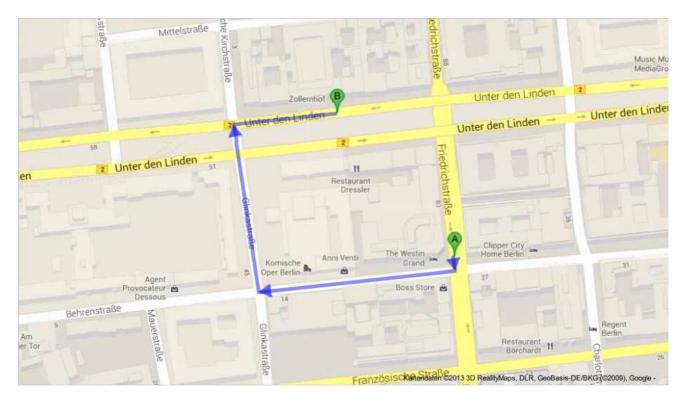

#### Location for Lunch on Friday and Saturday: Restaurant Maredo Unter den Linden 36 10117 Berlin

#### Route from conference hotel to lunch location